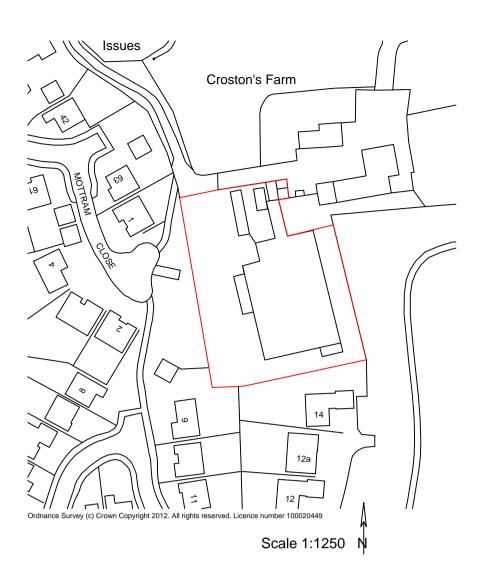

Site Plan Scale 1:200

Location Plan

Booking office & store is constructed from timber. this drawing is to used only for planning/building regulation submission not as a "working drawing" if used as such all dimensions to be checked on site by contractor. all work to be carried out to satisfaction of local authority. prior to commencement of work on site principal contractor/building owner to produce a method statement with regard to saftey of occupiers/employees during building operations builder to allow for safe support of existing/new structure during contract.