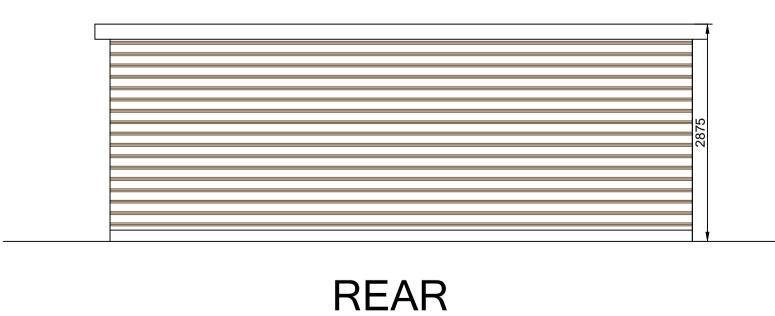

The building is still not finished. The roof at the rear will be cut back as the plan and a gutter and downspout will be provided discharging to a soakaway in the yard away from the boundaries of the site. The building is well screened by the surrounding trees. The building is not on traditional foundations and will not affect the tree roots.

SIDE

Proposed office & store at : **Crostons Farm** Lucas Lane Whittle le Woods PR6 7DA CLIENT: Mrs G Mair June 2012 SCALE: 1:50 DWG No: DATE: AMENDMENTS: ENTWISTLE DESIGN SERVICES 7 Edgefield Astley Village Chorley PR7 1XH Tel:01257 274976 E-Mail peterdext@aol.com